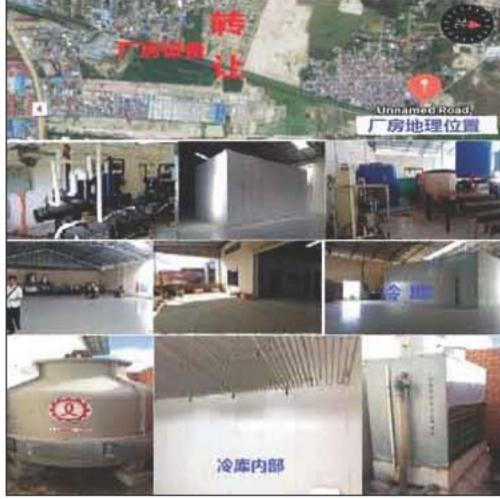

转让信息: 大型冷饮厂转让 地址位于4号路13公里处附近 厂房面积1000m2 内设5间办公室 项目总投资12万美元 用时一年时间建成 因国内有事急需回国 现低价4.5万转让 所有设备齐全(九成新)有冷饮生产线 饮用水生产线以及 部分生产材料 还有160m3冷库制冷温度-22度 接手即可生

产也可以转型做制冰厂有意者请电话联系

电话: 088 990 0788 王先生

- Location: Areylsath
- Landsize: 36m x60m
- Price: \$120,000
- Phone: 096 610 111
- Code RC87099-21